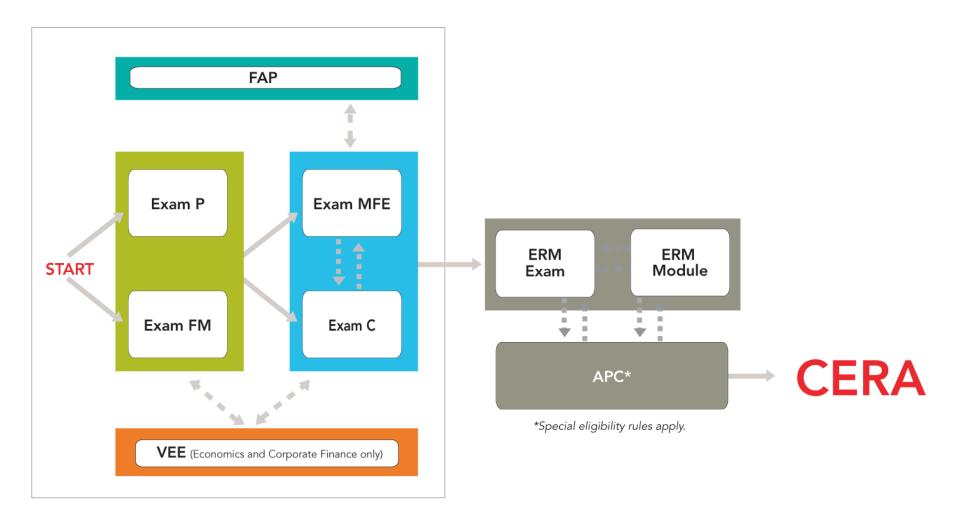

# Chartered Enterprise Risk Analyst

#### 3,000th CERA Announced

The CERA Global Association recently announced the 3,000th person to earn the chartered enterprise risk analyst (CERA) credential—SOA member Chu Lee, ASA, CERA, MAAA.

Lee is assistant actuary in the Corporate Actuarial Department at Munich American Reassurance Company, in Atlanta. He achieved the CERA credential while on the pathway to the fellow of the Society of Actuaries (FSA) designation.

The CERA credential provides recognition that a candidate has added specific education in enterprise risk management (ERM). The curriculum provides rigorous coverage of ERM processes and techniques, emphasizes both qualitative and quantitative skills, and provides education in both actuarial and other approaches to risk.