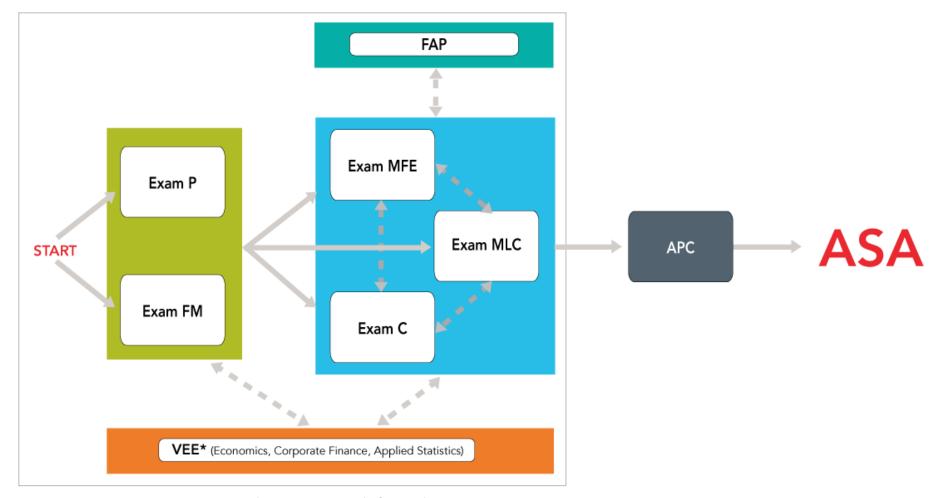

# Associate of the Society of Actuaries

\*Must complete any two exams before applying.