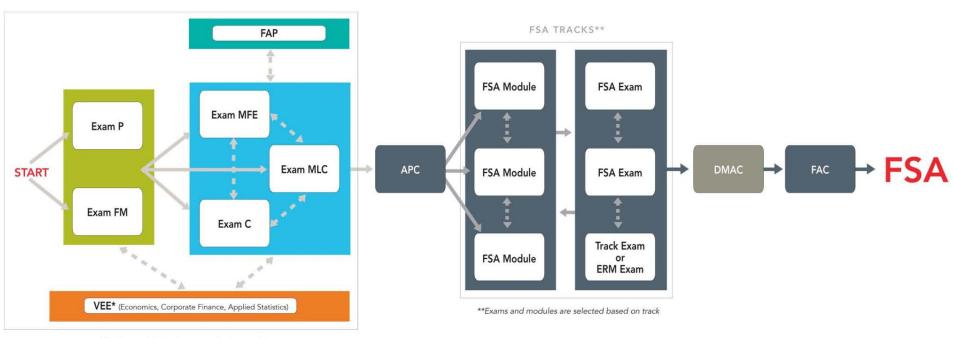

# Fellow of the Society of Actuaries

\*Must complete any two exams before applying.

# Six Specialty Tracks to FSA

- Corporate Finance and Enterprise Risk Management
- General Insurance
- Group and Health
- Individual Life and Annuities
- Retirement Benefits
- Quantitative Finance and Investment